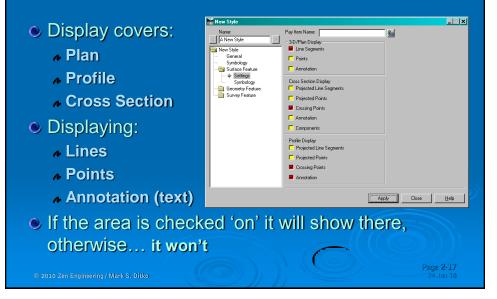

## DTM Styles – Display Toggles 1

 Surface Styles require set-up telling InRoads where this type of data will be used

# DTM Styles - Display Toggles 2