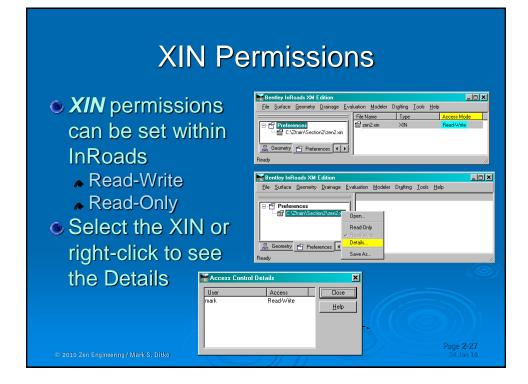

### Managers - Summary

- InRoads standardized Symbology is defined and stored in the Symbology Manager
- Styles control the presentation of the InRoads data for the DTM, ALG and FWD
  - Styles relate to the Intelligent DTM
    - Provide Symbology
    - Specify Environment-specific Display
  - Styles relate to the Geometry display
  - ▲ Styles relate to the presentation of Survey Data
- Styles and Preferences are saved the XIN
- Check the Application Add-ins for-new tools!!