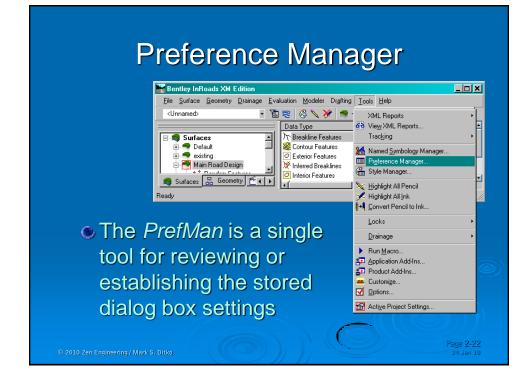

© 2010 Zen Engineering / Mark S. Ditko

| Preferenc                                                                                                                                                                                                                                                                                                                                                                                                                                                                                                                                                                                                                                                                                                                                                                                                                                                                                                                     | ces                                                                                                                                                   |
|-------------------------------------------------------------------------------------------------------------------------------------------------------------------------------------------------------------------------------------------------------------------------------------------------------------------------------------------------------------------------------------------------------------------------------------------------------------------------------------------------------------------------------------------------------------------------------------------------------------------------------------------------------------------------------------------------------------------------------------------------------------------------------------------------------------------------------------------------------------------------------------------------------------------------------|-------------------------------------------------------------------------------------------------------------------------------------------------------|
| View Triangles         Sufface:         Main Road Design         Preferences.         Close         View Contours         Colored Model         Preferences.         Close         Main         Advanced         Labes         Syrface:         Mair         Fence Model         Preferences.         Ubject         Name         Syrface:         Object         Name         Object         Name         Object         Name         Object         Name         Minor Contours         P.N         Symbology.         Diject         Name         Minor Contours         P.N         Symbology.         Diject         Name         Minor Contours         P.N         Minor Depression Co         Wo         Perferences         Close               Apply <td><ul> <li>Preferences<br/>are a capture<br/>of the dialog<br/>box settings</li> <li>Available with<br/>some of the<br/>InRoads<br/>commands</li> </ul></td> | <ul> <li>Preferences<br/>are a capture<br/>of the dialog<br/>box settings</li> <li>Available with<br/>some of the<br/>InRoads<br/>commands</li> </ul> |

| P                                                                                                                                                                      | references                                                                                                                                                                                                                                                                                                                                                                                                                                                                                                                                                                                                                                                            |
|------------------------------------------------------------------------------------------------------------------------------------------------------------------------|-----------------------------------------------------------------------------------------------------------------------------------------------------------------------------------------------------------------------------------------------------------------------------------------------------------------------------------------------------------------------------------------------------------------------------------------------------------------------------------------------------------------------------------------------------------------------------------------------------------------------------------------------------------------------|
| <ul> <li>Accessing<br/>any dialog<br/>box allows<br/>you to review<br/>or edit its<br/>settings</li> <li>Those<br/>settings can<br/>be Saved to<br/>the XIN</li> </ul> | Preference Manager         Modeler       Draiting         Preference:       Default         Preference:       Default         Commands       Diplect         Starface Options       Status         Surface Options       Status         View Terineter       Images         View Contours       Label         Annotate Feature       Images per Major         View Torsing Segments       Image per Major         View Color Coded Aspects       Symbology:         Wing Contours       P.Mage_Contours         View Color Coded Aspects       Major Depression Co         Weing Working Kompletting       Major Depression Co         Weing Ringer Detete       Sage |
| © 2010 Zen Engineering / Mark S, Ditko                                                                                                                                 | Page 2-24<br>24 Jan 10                                                                                                                                                                                                                                                                                                                                                                                                                                                                                                                                                                                                                                                |