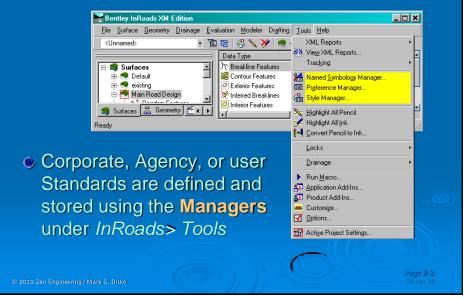

## The Managers - Objectives

InRoads Symbology
The Symbology Manager
The Style Manager
The Preference Manager
The General Preference File
A Few Miscellaneous Tools

© 2010 Zen Engineering / Mark S. Ditko

#### InRoads Standards















# Named Symbology Tools

¥ 🛛 🛛 🕎 Vamed Symbology...

- 🔀 Global Named Symbology Edit...
- 🙀 Export Named Symbology to CSV...
- 🔀 Import Named Symbology from CSV...

 A new set of tools has been added to assist in managing the InRoads symbology

A Application Add-ins: Named Symbology Tools Add-in

© 2010 Zen Engineering / Mark S. Ditko

#### **InRoads Styles** Bentley InRoads XM Edition \_ 🗆 🗡 File Surface Geometry Drainage Evaluation Modeler Drafting Tools Help <Unnamed> Data Type . Trac<u>k</u>ing ℜ Breakline Features Default existing 🕌 Named Symbology Manager. 鯼 Contour Features Exterior Features 📰 Preference Manager. 🖃 🍣 Main Road Design 🔀 Inferred Breaklines 8 Interior Features -1 😂 Surfaces 🔚 Geometry 🖄 🕨 Highlight All Pencil 🖞 Highlight All Ink Ready . |→ <u>C</u>onvert