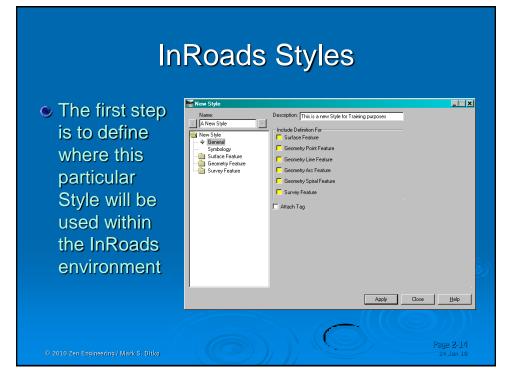

#### **InRoads Styles** Bentley InRoads XM Edition \_ 🗆 🗡 File Surface Geometry Drainage Evaluation Modeler Drafting Tools Help <Unnamed> Data Type . Trac<u>k</u>ing ℜ Breakline Features Default existing 🕌 Named Symbology Manager. 鯼 Contour Features Exterior Features 📰 Preference Manager. 🖃 🍣 Main Road Design 🔀 Inferred Breaklines 8 Interior Features -1 😂 Surfaces 🔚 Geometry 🖄 🕨 Highlight All Pencil 🖞 Highlight All Ink Ready . |→ <u>C</u>onvert Pencil to Ink Locks <u>D</u>rainage Define the word Style Run Macro. 🛃 Application Add-Ins. 🖅 Product Add-Ins.. 😐 Customi<u>z</u>e.. 🗹 Options... 🔄 Active Project Settings. Page 2-11