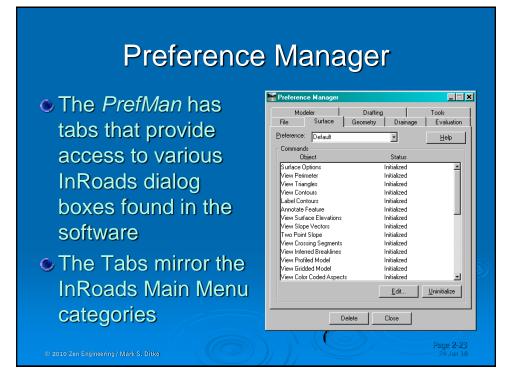

| P                                                                                                                                                                      | references                                                                                                                                                                                                                                                                                                                                                                                                                                                                                                                                                                                                                                                            |
|------------------------------------------------------------------------------------------------------------------------------------------------------------------------|-----------------------------------------------------------------------------------------------------------------------------------------------------------------------------------------------------------------------------------------------------------------------------------------------------------------------------------------------------------------------------------------------------------------------------------------------------------------------------------------------------------------------------------------------------------------------------------------------------------------------------------------------------------------------|
| <ul> <li>Accessing<br/>any dialog<br/>box allows<br/>you to review<br/>or edit its<br/>settings</li> <li>Those<br/>settings can<br/>be Saved to<br/>the XIN</li> </ul> | Preference Manager         Modeler       Draiting         Preference:       Default         Preference:       Default         Commands       Diplect         Starface Options       Status         Surface Options       Status         View Terineter       Images         View Contours       Label         Annotate Feature       Images per Major         View Torsing Segments       Image per Major         View Color Coded Aspects       Symbology:         Wing Contours       P.Mage_Contours         View Color Coded Aspects       Major Depression Co         Weing Working Kompletting       Major Depression Co         Weing Ringer Detete       Sage |
| © 2010 Zen Engineering / Mark S, Ditko                                                                                                                                 | Page 2-24<br>24 Jan 10                                                                                                                                                                                                                                                                                                                                                                                                                                                                                                                                                                                                                                                |