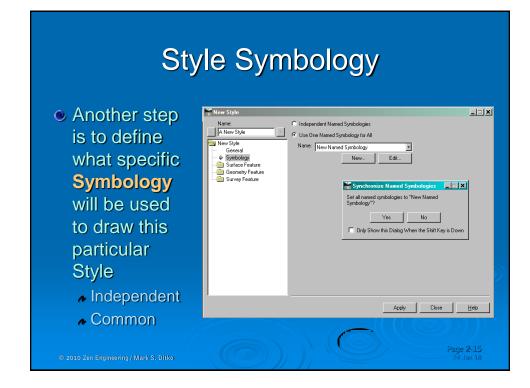

#### **InRoads Styles** Bentley InRoads XM Edition \_ 🗆 🗡 File Surface Geometry Drainage Evaluation Modeler Drafting Tools Help <Unnamed> Data Type . Trac<u>k</u>ing ℜ Breakline Features Default existing 🕌 Named Symbology Manager. 鯼 Contour Features Exterior Features 📰 Preference Manager. 🖃 🍣 Main Road Design 🔀 Inferred Breaklines 8 Interior Features -1 😂 Surfaces 🔚 Geometry 🖄 🕨 Highlight All Pencil 🖞 Highlight All Ink Ready . |→ <u>C</u>onvert Pencil to Ink Locks <u>D</u>rainage Define the word Style Run Macro. 🛃 Application Add-Ins. 🖅 Product Add-Ins.. 😐 Customi<u>z</u>e.. 🗹 Options... 🔄 Active Project Settings. Page 2-11