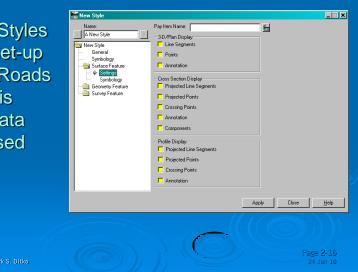

## DTM Styles – Display Toggles 1

 Surface Styles require set-up telling InRoads where this type of data will be used

# DTM Styles - Display Toggles 2